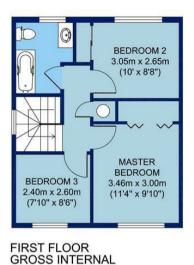

www.quadrant-estates.co.uk

FLOOR AREA 420 SQ FT

GROUND FLOOR GROSS INTERNAL FLOOR AREA 506 SQ FT

APPROX. GROSS INTERNAL FLOOR AREA 936 SQ FT / 87 SQ M 39 OSPREY CLOSE, BICESTER

All measurements of walls, doors, windows, fittings and appliances, including their size and location, are shown as standard sizes and therefore cannot be regarded as a representation by the seller.

## **ACCOMMODATION**

- 3 Bedrooms
- Living/Dining room
- Kitchen
- Cloakroom
- Garage
- Bathroom
- Rear garden
- Generous front
- Garage with parking

10Market Square, Bicester, Oxfordshire, OX26 6AD

t 01869 241166