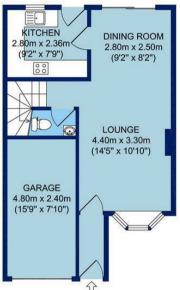

www.quadrant-estates.co.uk

FLOOR AREA 420 SQ FT

GROUND FLOOR GROSS INTERNAL FLOOR AREA 506 SQ FT

APPROX. GROSS INTERNAL FLOOR AREA 936 SQ FT / 87 SQ M 39 OSPREY CLOSE, BICESTER

All measurements of walls, doors, windows, fittings and appliances, including their size and location, are shown as standard sizes and therefore cannot be regarded as a representation by the seller.

## **ACCOMMODATION**

- 3 Bedrooms
- Living/Dining room
- Kitchen
- Cloakroom
- Garage
- Bathroom
- Rear garden
- Generous front
- Garage with parking

10Market Square, Bicester, Oxfordshire, OX26 6AD

t 01869 241166